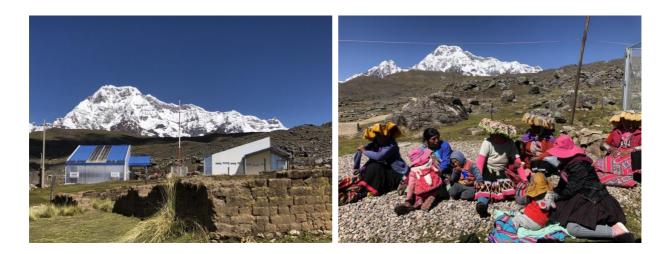

## Con Corazón Outreach Report

16<sup>th</sup> May 2023 – Pacchanta

Pacchanta is located 3 hours east of the city of Cusco, in a section called the Vilcanota mountain range. From Marampaqui to Pacchanta it takes 30 minutes by car. The population is located at an altitude of 4,200 meters above sea level at the foot of the snow-capped Ausangate. It has many turquoise lagoons that decorate the nature of the area. The walk through the snowy Ausangate is appreciated by tourism. The road through the Ausangate presents rock formations over 5 thousand meters high covered by ice.

This is our first time providing medical and dental care in Pacchanta. In Coordination with the leaders, we were able to organize a new outreach destination. There are two facilities that has been built by the Education Minister of Peru. They are meant to be classrooms but we found out that it has been empty for few years. The School and its children are still based in the old adobe building (100 meters from the new ones.) Despite the fact that these modern constructions have been made to avoid the cold in the area, with a system that keeps the heat inside, they remain empty. It was there where we were able to do our activities and we verified that the heat remained inside that we were even able to work without the need to shelter ourselves with jackets.

Photo Gallery

The triage performed by nurse Sayda. The residents have heard of Con Corazon and some of them are already our patients at our Medical Center in Maramapqui.

We set up our pharmacy on chairs and borrowed plastic furniture designed for children.