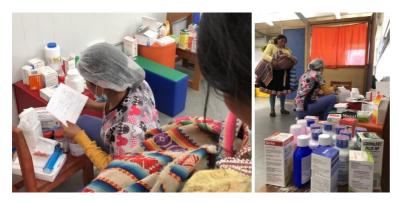

Photo Gallery

The triage performed by nurse Sayda. The residents have heard of Con Corazon and some of them are already our patients at our Medical Center in Maramapqui.

We set up our pharmacy on chairs and borrowed plastic furniture designed for children.