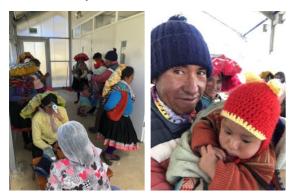

Photo Gallery

The triage performed by nurse Sayda. The residents have heard of Con Corazon and some of them are already our patients at our Medical Center in Maramapqui.

We set up our pharmacy on chairs and borrowed plastic furniture designed for children.

Dr. Ingriht Villanueva and Dr. Eliana Carrillo in action.

Ayudando Con Corazón

Urb. Cerveceros 12-A · Wanchac · Cusco · Perú www.con-corazon.org · ayudando@con-corazon.org T: +51 950155011

Wendy was able to manage several lab tests.