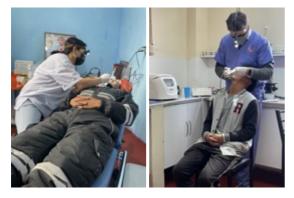

Photo Gallery

Dr. Janine and Dr. Carlos on duty.

Dr. Carlos helping out with intramuscular injections

Urb. Cerveceros 12-A · Wanchac · Cusco · Perú www.con-corazon.org · ayudando@con-corazon.org T: +51 950155011