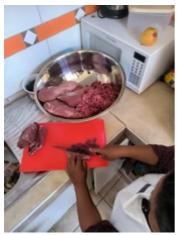

## Photo Gallery

The children are very happy with the food and fruit they receive.

Protein consumption increased. Although due to the high price of these products, especially beef, we are sometimes able to provide this product.