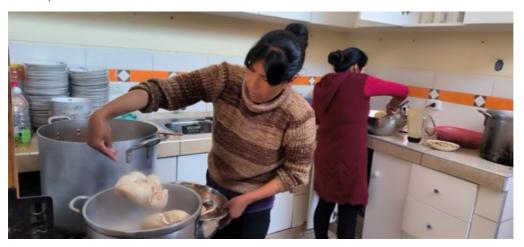

## October 2023 – Nutrition Project

The cook has help from one of the school mothers. This action was taken by the group of parents, who noticed that there is an increase in the workload for the cook. Very good initiative whose results are already noticeable.

## Photo Gallery

The children are very happy with the food and fruit they receive.

Protein consumption increased. Although due to the high price of these products, especially beef, we are sometimes able to provide this product.