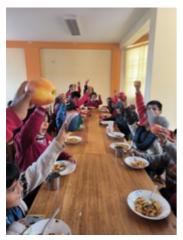

## Photo Gallery

The children are very happy with the food and fruit they receive.

Protein consumption increased. Although due to the high price of these products, especially beef, we are sometimes able to provide this product.